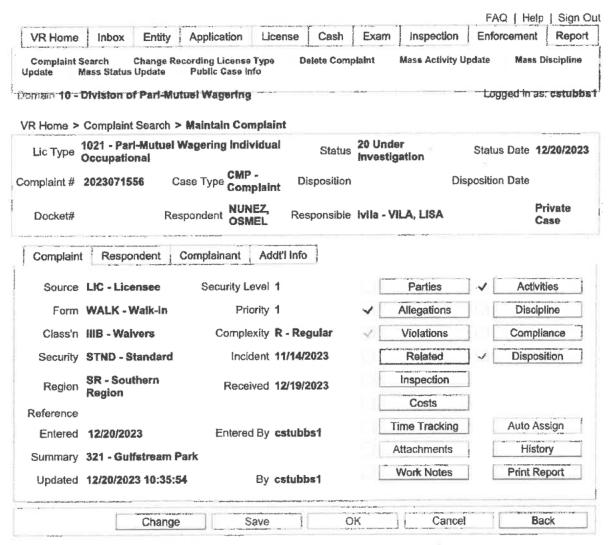

# 2. Discussion of amended application for pari-mutuel operating license

#### **MEMORANDUM**

To: The Florida Gaming Control Commission

From: Division of Pari-Mutuel Wagering

Re: Gulfstream Park Racing Association, Inc. (TBRD321)

2024-018240 Amending 23/24 Operating License Amendment C

#### Executive Summary

A permitholder applied to amend its operating license on March 27, 2024, by canceling one thoroughbred performance. The Commission should approve this request.

#### Background

Gulfstream Park Racing Association, Inc. ("Gulfstream") possesses a valid thoroughbred permit. Gulfstream was issued a pari-mutuel operating license and cardroom license for the 2023-2024 fiscal year. Gulfstream's current operating license includes 162 performances (157 matinee and 5 charity). Now, Gulfstream wants to amend its operating license by canceling one thoroughbred performance for a total of 161 performances (156 matinee and 5 charity) for its schedule.

#### Analysis

In addition to submitting a complete application, a thoroughbred permitholder may request a minor amendment to their license.<sup>3</sup> Gulfstream has satisfied all requirements and is requesting an amendment to less than 49 percent of total performances from the current year's initial license.

Recommendation: The Florida Gaming Control Commission should approve Gulfstream Park Racing Association, Inc.'s application to amend its 2023-2024 fiscal year operating license schedule.

<sup>&</sup>lt;sup>1</sup> The commission shall have the authority to approve minor changes in racing dates after a license has been issued. § 550.01215(3), Fla. Stat.