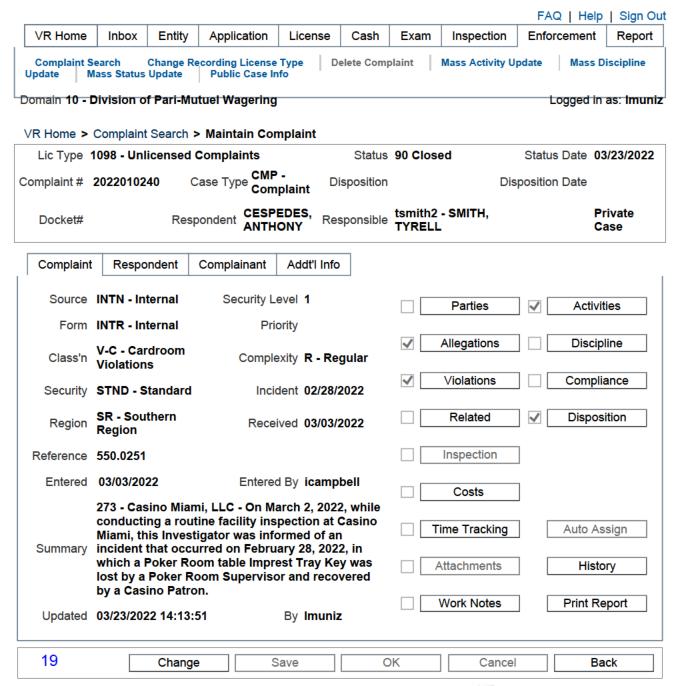

#### La'Kesha Jelks

From: Joseph G Mong <jmong@magiccitycasino.com>

**Sent:** Thursday, March 28, 2024 9:55 AM

To: Holmes, Sheri; Lynn Woodcock; Yadelin Crespo

Cc: John Enriquez; La'Kesha Jelks

Subject: RE: [EXTERNAL] FW: Magic City or West Flagler

Attachments: Xerox Scan\_03282024092508.pdf

Hi Sheri,

See attached.

Jerry

From: Holmes, Sheri <Sheri.Holmes@gulfstreampark.com>

Sent: Wednesday, March 27, 2024 6:12 PM

To: Lynn Woodcock <a href="mailto:Lynn Woodcock@WindCreek.com">woodcock@WindCreek.com</a>; Joseph G Mong <a href="mailto:Jmong@magiccitycasino.com">magiccitycasino.com</a>; Yadelin Crespo